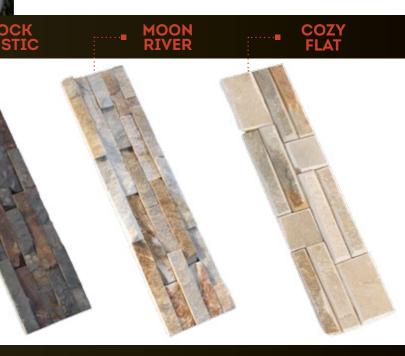

# CLADDING NEW COLLECTION

: 400 x 400 mm / 300 x 600 mm Thickness : 40 mm / 60mm

## Stone cladding can be used for both interior & exterior of your home.

Perfect choice for a water feature, feature wall, outdoor fireplace or seating bench around the pool. Huge range of colour, texture and style to suit your home design & concept.

Bonita Stone premium cladding available in two sizes :

Size : 600 x 150 mm (Charcoal Grey / White Quartz / Rock Rustic / Moon River / Cozy Flat)

: 550 x 200 mm Size (Pilbara / O'Conner / Crystal / Ash)