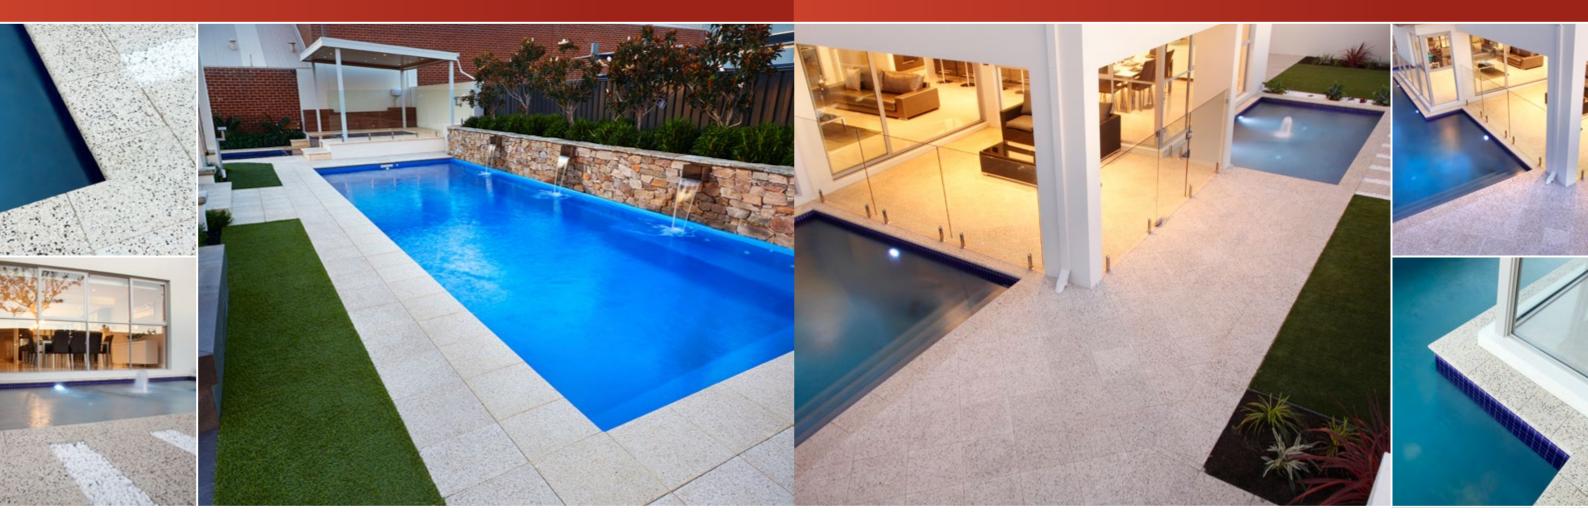

## A small design detail that makes a big difference.

Introducing our new Honed Aggregate Rebate Paver Range, available in the full colour range including Glowpave. Rebated pavers are designed to drop down over the edge of the pool with the concrete surface extending right down to the waterline.

# **STANDARD REBATE PAVER**

## **CORNER REBATE PAVER**