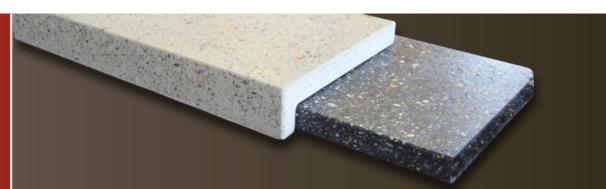

Janet, Beckenham

Our premium range of Exposed Aggregate pavers are available in a variety of colour combinations to add dimension to your paving and are a superb addition to your outdoor areas.

Bonita Stone's exposed aggregate pavers will transform your outdoor space. Exposed aggregate is ideal for paving paths, pools, driveways and patios. Its hard wearing properties and striking finish make it a popular choice for commercial and residential projects.

Our exposed aggregate pavers feature:

- A range of styles available in 3-7mm coloured stone. **Bullnose capping** – matched for a professional finish. Shotblasted finish - featuring non-slip properties.

**NEW** HONED FINISH AGGREGATE **AVAILABLE** 

NEW honed finish available - a smooth and sleek finish.