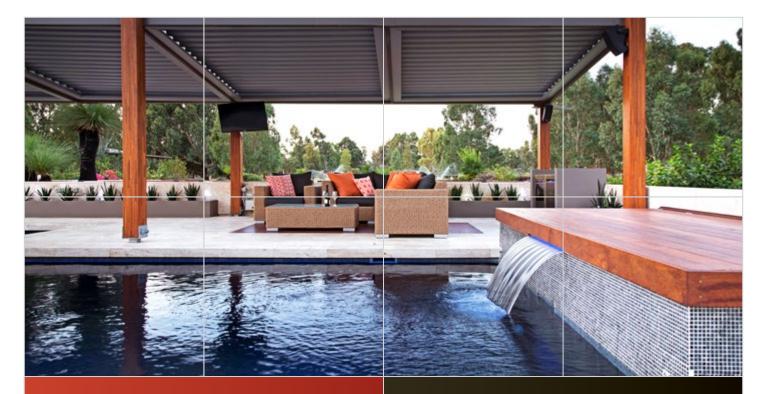

# **EXPOSED AGGREGATE**

Bonita Stone are Perth's leaders in manufacturing beautiful, hand-crafted pavers that will transform any outdoor area. We hand produce all of our pavers at our family-run factory in Perth's northern suburbs. With over 20 years of experience, our friendly team are happy to help you select the best product to suit your needs.

Janet, Beckenham

Our premium range of Exposed Aggregate pavers are available in a variety of colour combinations to add dimension to your paving and are a superb addition to your outdoor areas.

Bonita Stone's exposed aggregate pavers will transform your outdoor space. Exposed aggregate is ideal for paving paths, pools, driveways and patios. Its hard wearing properties and striking finish make it a popular choice for commercial and residential projects.

Our exposed aggregate pavers feature:

- A range of styles available in 3-7mm coloured stone. **Bullnose capping** – matched for a professional finish. Shotblasted finish - featuring non-slip properties.