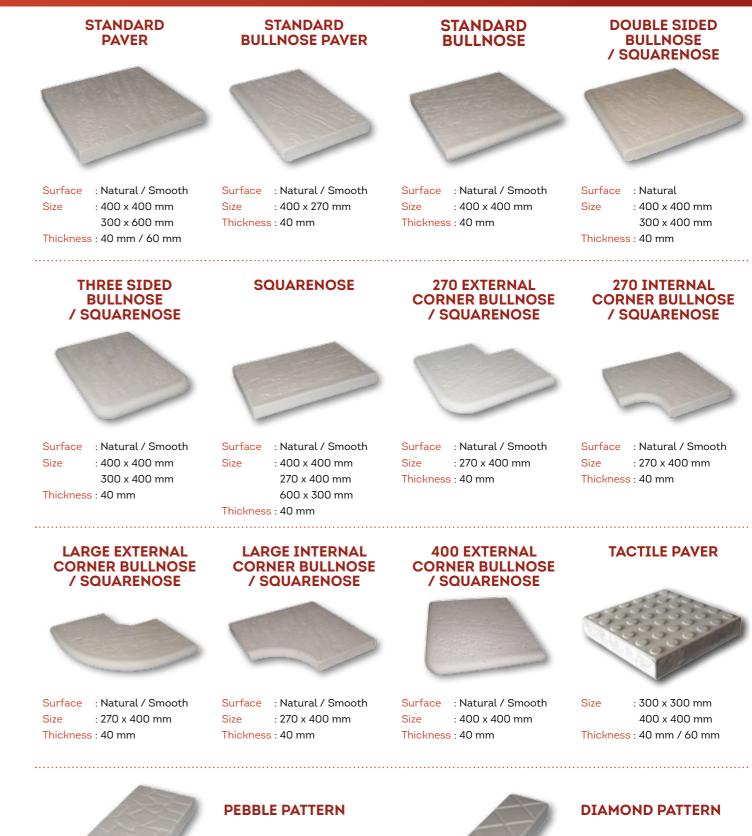

Our 40mm Standard Pavers and Bullnose Pavers are suitable for outdoor entertainment areas and pool surrounds. Our 60mm Standard Pavers are perfect for adding extra strength for driveways and commercial use.

| Size      | : 100 x 400 mm  |
|-----------|-----------------|
| Thickness | : 40 mm / 60 mm |