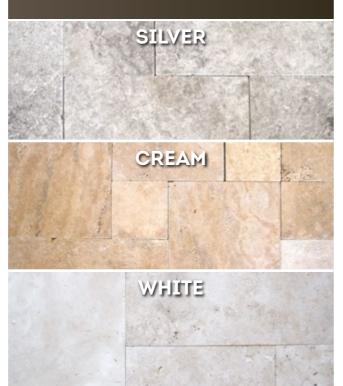

### Standard Sizes :

610 x 305mm 610 x 406mm

Thickness :

30 mm

Rebate Pool Coating : 610 x 305 x 30mm / 80mm dropdown

The Travertine range is available in a range of colours to suit your style and decor.