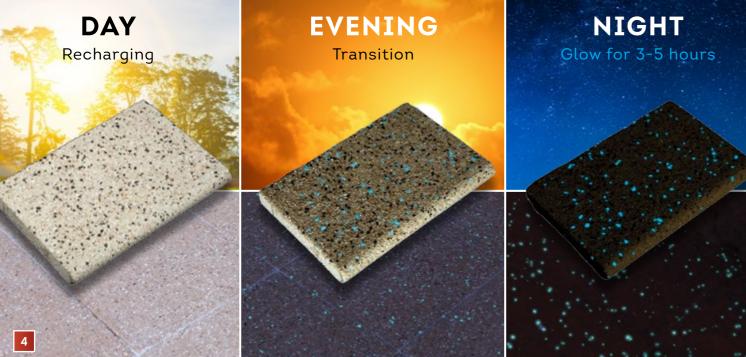

## ADD GLOWPAVE TO ANY OF OUR COLOUR OPTIONS

Glowpave is an exclusive range of paving to Bonita Stone. As the name suggests, it emits light it has harnessed during the day at night time. This creates a very warm and magical atmosphere in your outside area. It is a type of exposed aggregate but with added 'glow stones'.

Spending time outdoors after dark will never be the same again once you witness the luminescent glow now emanating from your patio or pool decks. This form of paving also provides a great way-finding system for paths and walkways.