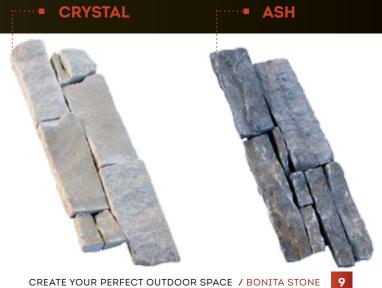

Bonita Stone premium cladding available in two sizes :

Size : 600 x 150 mm (Charcoal Grey / White Quartz / Rock Rustic / Moon River / Cozy Flat)

: 550 x 200 mm Size (Pilbara / O'Conner / Crystal / Ash)