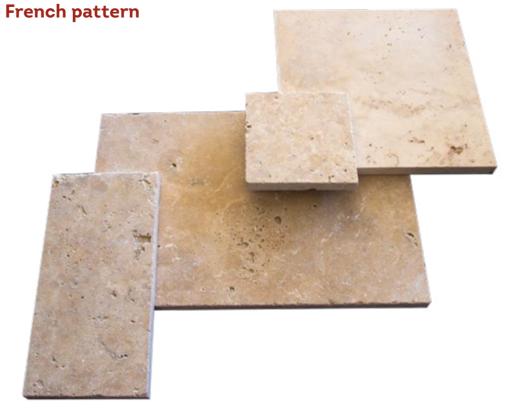

## This stunning paver is available in a set of four different sizes to create an elegant French pattern:

203 x 203mm 406 x 406mm 406 x 203mm 610 x 406mm

Thickness : 30 mm

**PAVING EXCELLENCE** SINCE 1994