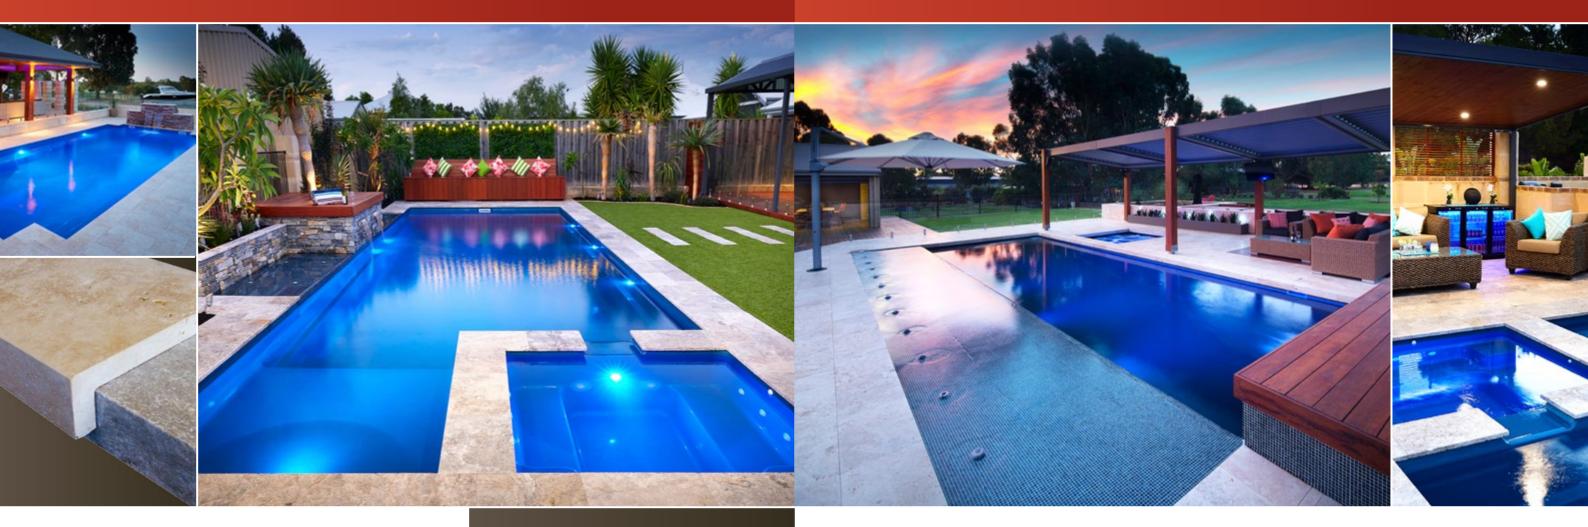

# TRAVERTINE

# TRAVERTINE RANDOM PATTERN

Our **NEW TRAVERTINE** Range is the ultimate fusion of natural beauty and longevity. We have travelled far and wide to select this premium quality European stone suitable for both indoor and outdoor areas.

Our Travertine pavers feature:

- **Hard wearing** similar hardness to marble.
- Unique finish natural texture with smooth finish.
- **Natural stone** premium quality imported from Europe.