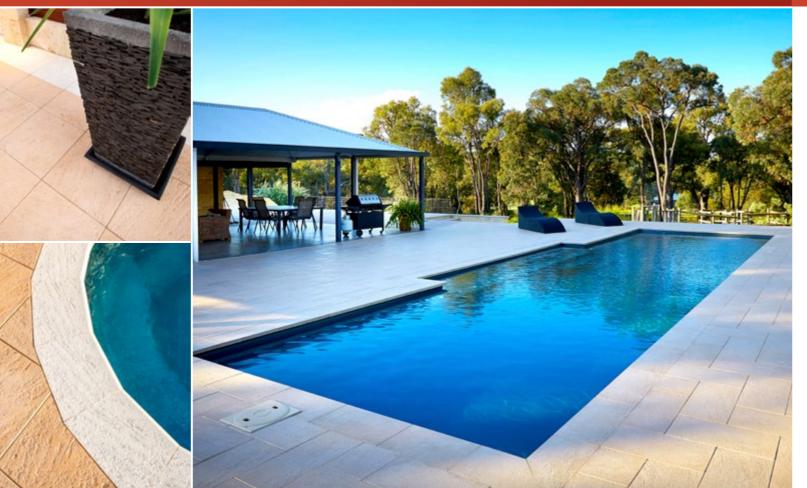

# **LIMESTONE PAVERS**

## **LIMESTONE PAVERS** COLLECTION

Whether for domestic or commercial use, we guarantee we have a product to suit your needs. With a range of colours to compliment our great Australian outdoor lifestyle, we are confident we have exactly what you're looking for.

Our 40mm Standard Pavers and Bullnose Pavers are suitable for outdoor entertainment areas and pool surrounds. Our 60mm Standard Pavers are perfect for adding extra strength for driveways and commercial use.