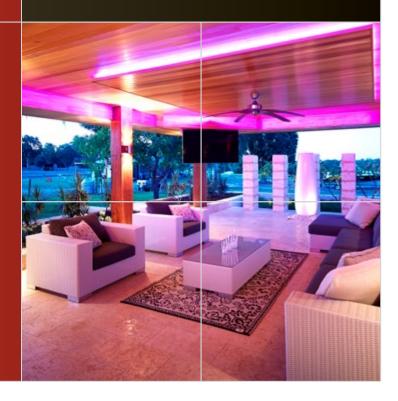

## ADD GLOWPAVE TO ANY OF OUR COLOUR OPTIONS

Glowpave is an exclusive range of paving to Bonita Stone. As the name suggests, it emits light it has harnessed during the day at night time. This creates a very warm and magical atmosphere in your outside area. It is a type of exposed aggregate but with added 'glow stones'.

Spending time outdoors after dark will never be the same again once you witness the luminescent glow now emanating from your patio or pool decks. This form of paving also provides a great way-finding system for paths and walkways.