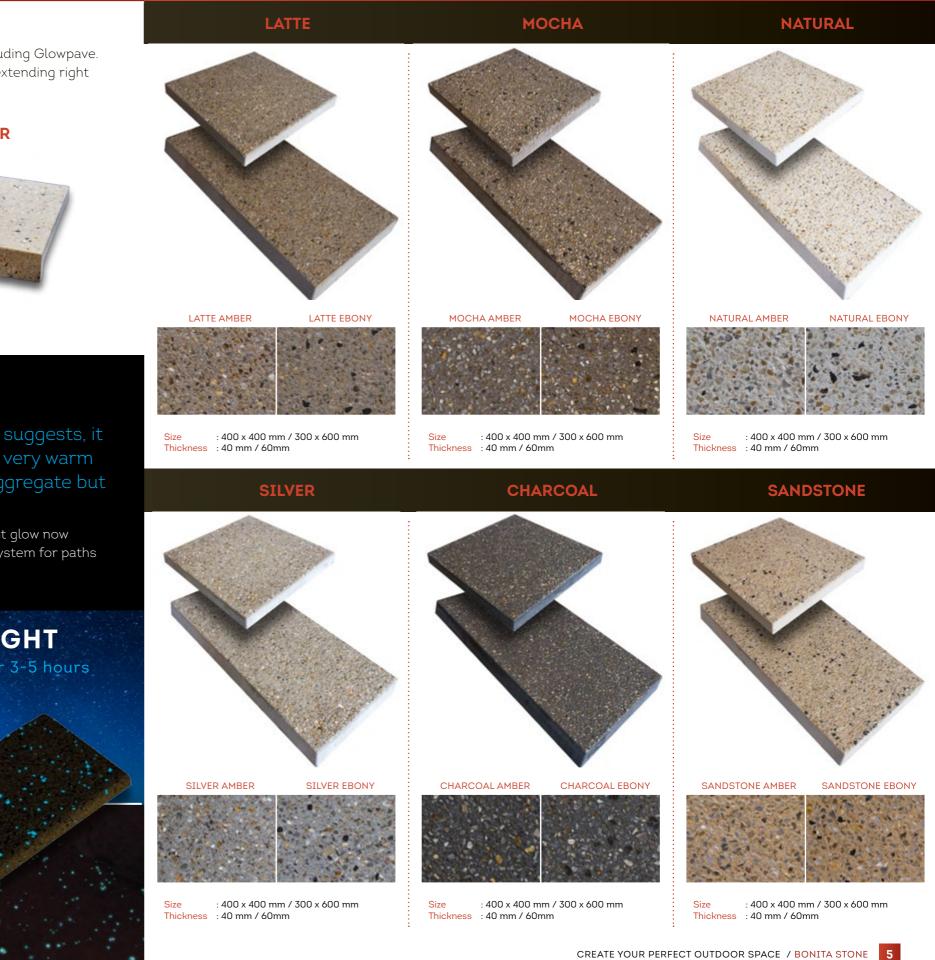

wpave. Rebated pavers are designed to drop down over the edge of the pool with the concrete surface extending right down to the waterline.

# **STANDARD REBATE PAVER**

## **CORNER REBATE PAVER**

## ADD GLOWPAVE TO ANY OF OUR COLOUR OPTIONS

Glowpave is an exclusive range of paving to Bonita Stone. As the name suggests, it emits light it has harnessed during the day at night time. This creates a very warm and magical atmosphere in your outside area. It is a type of exposed aggregate but with added 'glow stones'.

Spending time outdoors after dark will never be the same again once you witness the luminescent glow now emanating from your patio or pool decks. This form of paving also provides a great way-finding system for paths and walkways.



# **EXPOSED / HONED AGGREGATE** COLOUR RANGE



# **LIMESTONE PAVERS**

## **LIMESTONE PAVERS** COLLECTION



Whether for domestic or commercial use, we guarantee we have a product to suit your needs. With a range of colours to compliment our great Australian outdoor lifestyle, we are confident we have exactly what you're looking for.

With over two decades of paving experience, this proudly West Australian and family owned business brings to you a high quality, durable and versatile re-constituted Limestone product. We use quality oxide pigment, waterproofing additives and strengthening agents to ensure a highly durable premium product in a range of colours.

Our 40mm Standard Pavers and Bullnose Pavers are suitable for outdoor entertainment areas and pool surrounds. Our 60mm Standard Pavers are perfect for adding extra strength for