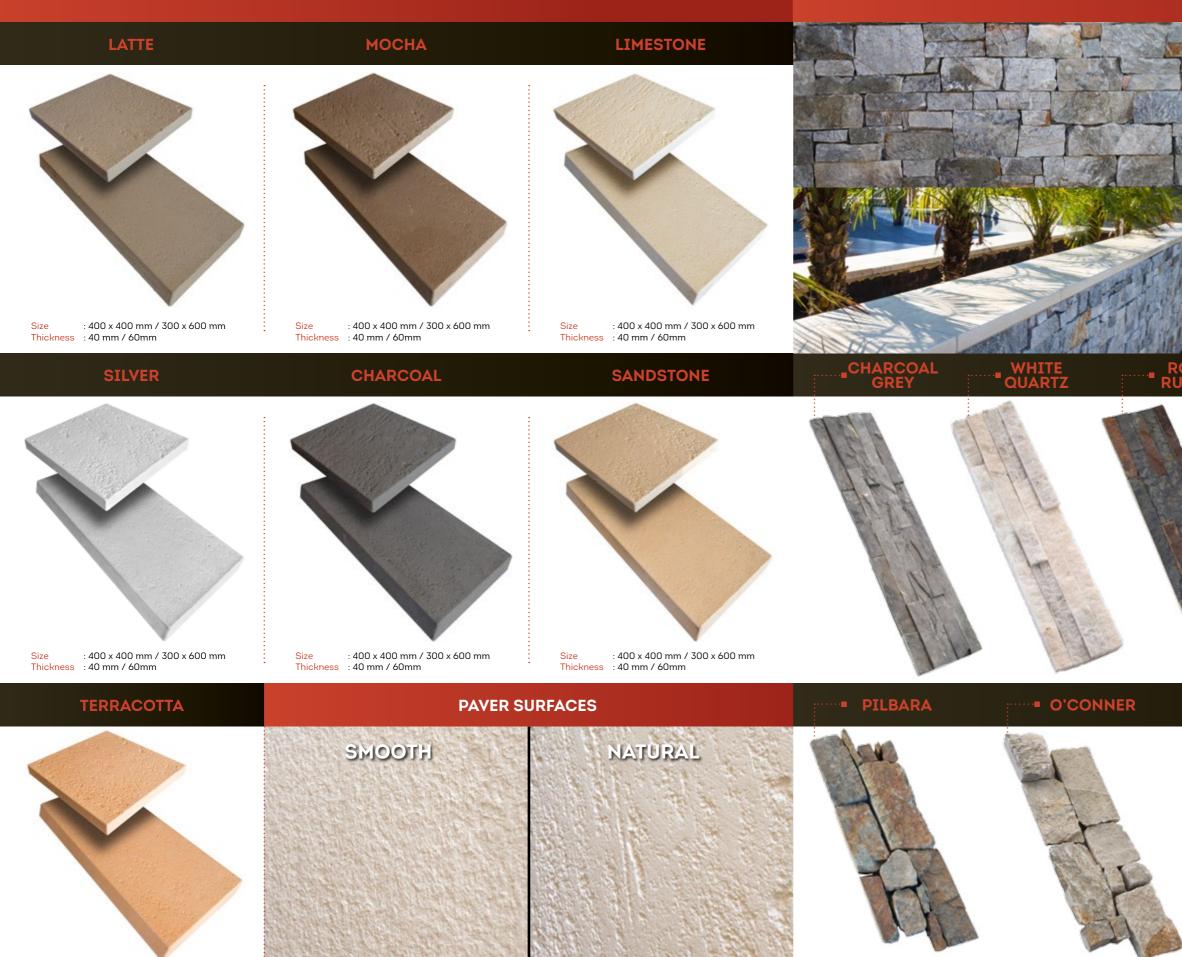

# **EXPOSED / HONED AGGREGATE** COLOUR RANGE

# CLADDING NEW COLLECTION

: 400 x 400 mm / 300 x 600 mm Thickness : 40 mm / 60mm

## Stone cladding can be used for both interior & exterior of your home.

Perfect choice for a water feature, feature wall, outdoor fireplace or seating bench around the pool. Huge range of colour, texture and style to suit your home design & concept.

Bonita Stone premium cladding available in two sizes :

Size : 600 x 150 mm (Charcoal Grey / White Quartz / Rock Rustic / Moon River / Cozy Flat)

: 550 x 200 mm Size (Pilbara / O'Conner / Crystal / Ash)